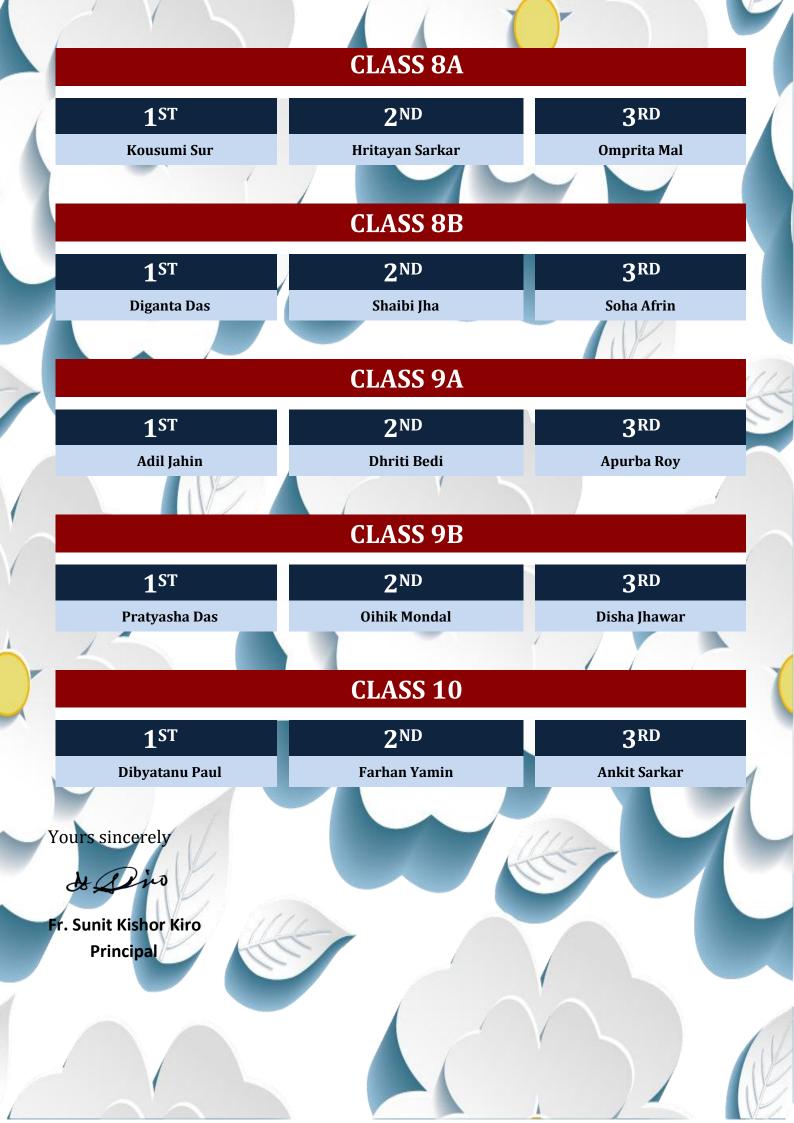

|                       | CLASS 5A          |                    |
|-----------------------|-------------------|--------------------|
| 1 <sup>ST</sup>       | 2 <sup>ND</sup>   | 3 <sup>RD</sup>    |
| Srijan Sen            | Susaili Das       | Ramiz Farhan       |
|                       |                   | Priyanka Panda     |
|                       |                   |                    |
|                       | CLASS 5B          |                    |
| 1 <sup>ST</sup>       | 2 <sup>ND</sup>   | 3 <sup>RD</sup>    |
| Udita Biswas          | Parvez Ahmed Syed | Aadrita Sayed      |
|                       | Likhit Agarwala   |                    |
|                       |                   |                    |
|                       | CLASS 6A          |                    |
| 1 <sup>ST</sup>       | 2 <sup>ND</sup>   | 3 <sup>RD</sup>    |
| Diptangsu Banerjee    | Jahnabi Sarkar    | Srijita Das        |
|                       |                   |                    |
|                       | CLASS 6B          |                    |
| 1 <sup>ST</sup>       | 2 <sup>ND</sup>   | 3 <sup>RD</sup>    |
| Mitrava Sarkar        | Moinuddin Ahmed   | Sanjidah Chowdhury |
|                       |                   |                    |
|                       | CLASS 7A          |                    |
| 1 <sup>ST</sup>       | 2 <sup>ND</sup>   | 3 <sup>RD</sup>    |
| Rajdeep Mukherjee     | Sudipta Ghosh     | Moupiya Sarkar     |
|                       |                   |                    |
|                       | CLASS 7B          |                    |
| 1 <sup>ST</sup>       | 2 <sup>ND</sup>   | 3 <sup>RD</sup>    |
| Swastik Bhattacharjee | Koustav Saha      | Tawfique Hasan     |
|                       |                   |                    |